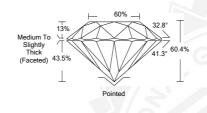

# DIAMOND REPORT

## **ELECTRONIC COPY**

IGI Report Number Description Shape and Cutting Style Measurements

550234225 NATURAL DIAMOND ROUND BRILLIANT 5.45 - 5.49 x 3.30 mm

### **GRADING RESULTS**

December 4, 2022

Carat Weight 0.60 CARAT Color Grade Clarity Grade VS<sub>2</sub> **EXCELLENT** Cut Grade

ADDITIONAL GRADING INFORMATION

Polish Symmetry Fluorescence Inscription(s)

**EXCELLENT EXCELLENT** NONE 1/3/1 550234225

D

### 550234225



Sample Image Used



### **COLOR**

| D - F     | G - J             | K - M              | N-R                 | S-Z            | FANCY |
|-----------|-------------------|--------------------|---------------------|----------------|-------|
| Colorless | Near<br>Colorless | Slightly<br>Tinted | Very Light<br>Color | Light<br>Color |       |

### CLARITY

Flawless

| IF         | VVS <sup>1-2</sup> | VS <sup>1-2</sup> | SI <sup>1-2</sup> | 11-2     |
|------------|--------------------|-------------------|-------------------|----------|
| Internally | Very Very          | Verv              | Slightly          | Included |

Slightly Included Slightly Included

© IGI 2020, International Gemological Institute

THIS DOCUMENT WAS PRODUCED WITH THE FOLLOWING SECURITY MEASURES: SPECIAL DOCUMENT PAPER, INK SCREENS, WAT