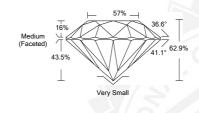

#### **GRADING RESULTS**

Carat Weight Color Grade

Clarity Grade

Cut Grade

### ADDITIONAL GRADING INFORMATION

Polish Symmetry

Fluorescence Inscription(s)

0.36 CARAT D VS 2 **EXCELLENT** 

> **EXCELLENT EXCELLENT** NONE

1/5/1 564389607