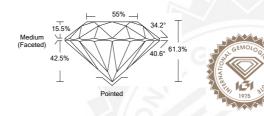

DIAMOND REPORT

**ELECTRONIC COPY** 

 January 13, 2023
 563214884

 IGI Report Number
 563214884

 Description
 NATURAL DIAMOND

 Shape and Cutting Style
 ROUND BRILLIANT

4.30 - 4.33 x 2.64 mm

**GRADING RESULTS** 

Measurements

 Carat Weight
 0.30 CARAT

 Color Grade
 F

 Clarity Grade
 SI 1

 Cut Grade
 EXCELLENT