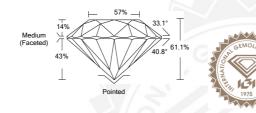

### **GRADING RESULTS**

Carat Weight 0.40 CARAT Color Grade Clarity Grade SI2 **EXCELLENT** Cut Grade

## ADDITIONAL GRADING INFORMATION

**EXCELLENT** Polish **EXCELLENT** Symmetry **VERY SLIGHT** Fluorescence

Identification Features CRYSTAL, FEATHER, CAVITY Inscription(s) 1/3/1 549206795

Comments: IDEAL CUT ROUND BRILLIANT

ROUND BRILLIANT 472 - 475 x 289 mm

Carat Weight 0.40 CARAT Color Grade Clarity Grade SI2 Cut Grade EXCELLENT Polish EXCELLENT Symmetry **EXCELLENT** VERY SLIGHT Fluorescence 150 549206795 Inscription(s)

Comments: IDEAL CUT ROUND BRILLIANT

IGI Report Number 549206795 NATURAL DIAMOND ROUND BRILLIANT

4.72 - 4.75 x 2.89 mm

Carat Weight 0.40 CARAT Color Grade Clarity Grade SI2 Cut Grade **EXCELLENT** Polish **EXCELLENT** Symmetry EXCELLENT Fluorescence VERY SLIGHT