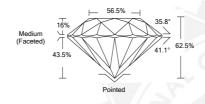

# **ELECTRONIC COPY**

DIAMOND REPORT

May 23, 2022 IGI Report Number

Description

Shape and Cutting Style

Measurements

### GRADING RESULTS

Carat Weight

Cut Grade

Color Grade Clarity Grade

### ADDITIONAL GRADING INFORMATION

Polish

Symmetry

Fluorescence

Identification Features

Inscription(s) Comments: IDEAL CUT ROUND BRILLIANT

510182122 NATURAL DIAMOND ROUND BRILLIANT 4.29 - 4.32 x 2.69 mm

> 0.30 CARAT G VS 2

**EXCELLENT** 

**EXCELLENT EXCELLENT** NONE

CRYSTAL, FEATHER IGI 510182122